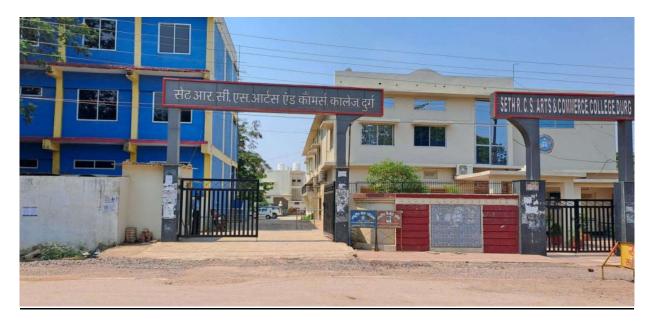

|                                                   |        | IUTAL | 92.428    | 994.52528   |  |

#### **Infrastructure Facilities**



Seth R. C. S. Arts & Commerce College campus extends over an area of 24281 sq. mt. comprising Classrooms with proper ventilation, Smart Classroom, Library, Computer Lab, Seminar Hall, Yoga Hall, Indoor Hall and a Big Playground for Outdoor Games. The Institution has policies for conception and enhancement of infrastructure in order to endorse a good teaching-learning environment. The need for infrastructure is examined regularly based on the requirement of students and prerequisite of the departments. The classrooms consist of essential provisions to enable the use of internet and Laptop/Computer for Teaching-Learning process. The College has seminar hall with LCD projector, computer with internet connectivity and public address system. Hall is utilized for co-curricular activities such